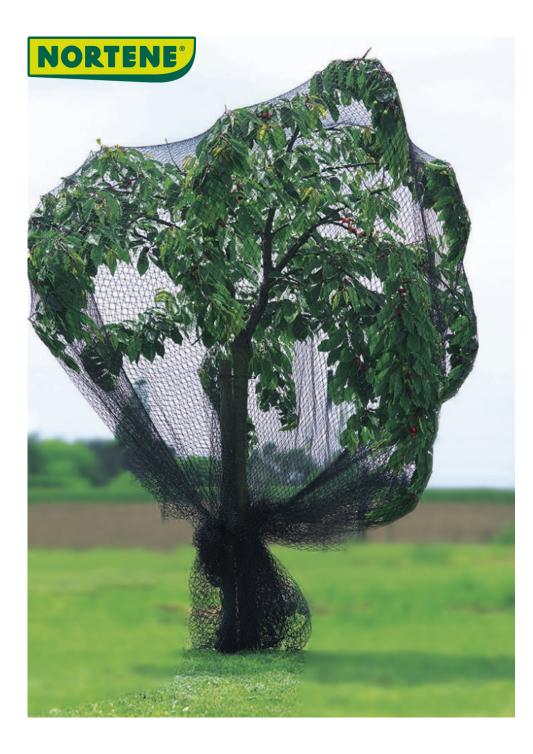

## **Benefits**

Reinforced protective net. It protects crops from bird attacks. The knitted mesh gives it resistance allowing use over several years. Can be placed on trees or in tunnels for small fruits.

## **Characteristics**

Made of knitted polypropylene. Anti-UV treated. Very resistant. 20 x 20 mm mesh. Green/black color. Available in 2 sizes.

| Ref.   | Size.    | Color | Mesh (mm)  |
|--------|----------|-------|------------|
| 120106 | 5 x 6 m  | ••    | 20 x 20 mm |
| 120112 | 5 x 12 m | ••    | 20 x 20 mm |