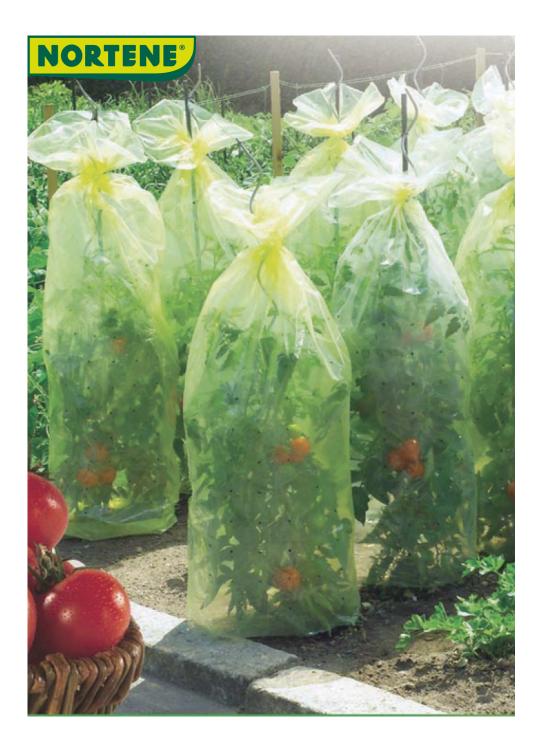

## **TOMATOTUBE**

## Tomato growth cover

Tomatotube is a high quality growth sleeve for tomato plants. Like the other growth sleeves, it will protect your tomatoes from bad weather and cold. This cover is pierced, which will avoid any greenhouse effect. Also, links will close the film at the top of the tomato plant.

## **Benefits**

Growth sleeve with ties, in yellow perforated film. Allows the growth and protection of tomato plants by creating a micro climate. Protects from cold and bad weather. Usable in spring and fall. Avoid diseases and reduce treatments.

## **Characteristics**

 $50\mu$  LDPE film sheath; perforated. Flat width of 1m over a length of 10m. Allows you to make 6 ducts with a diameter of 60 cm x 1.50 m. Anti-UV treated, reusable for several years. Links included. Made in France.