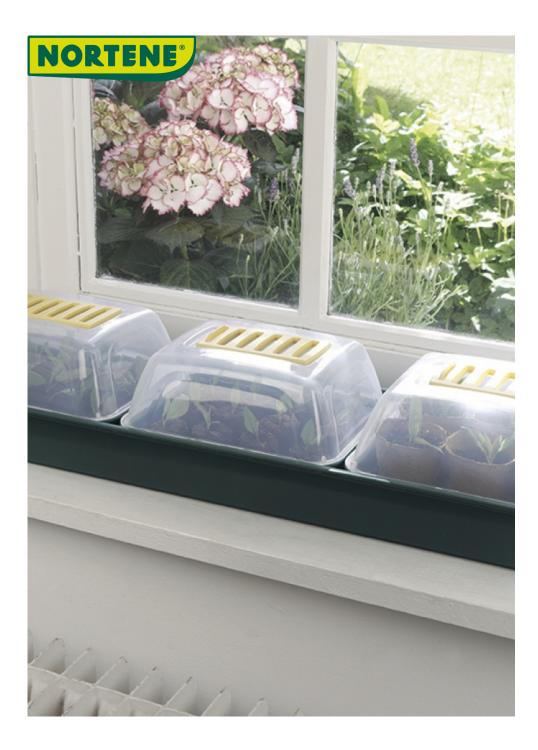

## Set of 3 mini greenhouses for window with tray

Are you running out of space to plant and grow your seedlings? Windows Kit is a mini-greenhouse specially designed to be placed on a window sill. Your seedlings will see their growth accelerate and all this in a small space so as not to waste space: Practical and efficient!

## **Benefits**

With the 3 small greenhouses of the window kit, it is possible to grow several types of flowers or vegetables. The saucer format is ideally sized for window sills. Trays pierced to avoid excess humidity and tray for maintenance. Ventilation on the top.

## **Characteristics**

Lots of 3 small mini greenhouses with ventilation. Polypropylene resistant to UV and frost. Dimensions: Each mini greenhouse: 22 x 17.5 x 13 cm Tray: 66x18x9 cm. Colors: green / transparent.