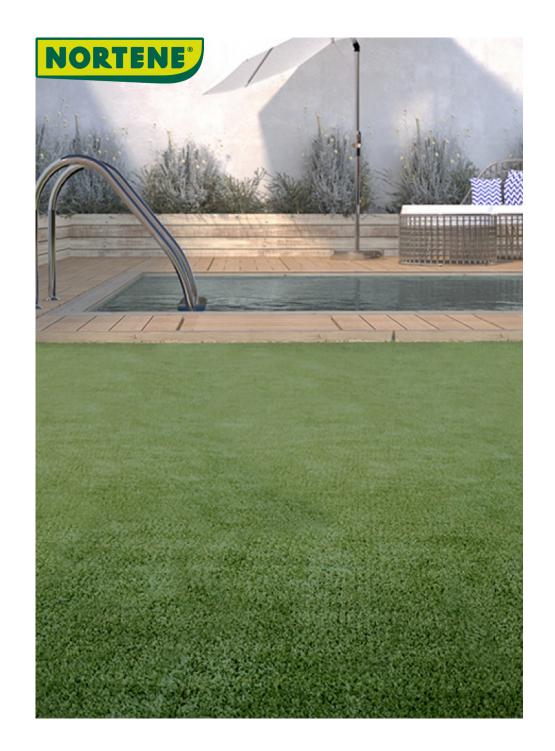

## GREEN LUBECK 7 Artificial carpet for landscaping

Resistant, easy to clean.

## **Benefits**

This perfect cuasi imitation requires limited maintenance compared to natural grass. It respects environmental constraints: no watering, no fertilizer. It is particularly suitable for enclosed spaces with too little sunlight or, conversely, too exposed, around swimming pools, balconies.

## Characteristics

Resistant, easy to clean. Polypropylene strands Backing: Polypropylene + non-woven + latex Height: 7mm Color: 1 tone green Anti-UV stabilizer: Yes Water evacuation: 180 ~  $500 \text{ I} / \text{h} / \text{m}^2$  Tussock density: 70550 tufts /  $\text{m}^2$  (± 3%) Weight: 860 g /  $\text{m}^2$  (+/- 3.0%) <sup>^</sup>2 year warranty under normal use and regular maintenance.